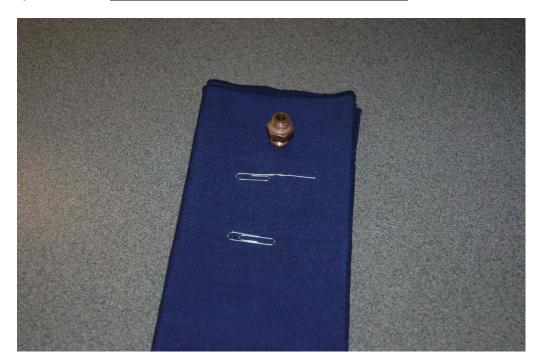

Step 5

Remove flow control with 18 mm or equivalent wrench

<u>To Clean for low volume (Flow) Problem</u>: Rinse under strong stream of water to clean <u>or and</u> use **small** paper clip / wire to push through center hole to clear. Dry with towel. <u>(For Replacement of Flow Control, Go to #7)</u>

Step 7

Place <u>Cleaned</u> or <u>Replacement</u> flow control back into valve.
Seal O-Ring <u>on flow control</u> should be <u>upward direction only</u>.

Tighten with wrench snug to valve.